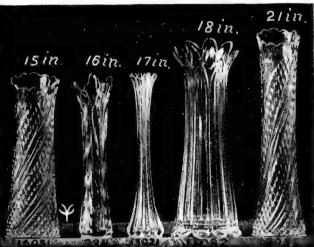

|      |        | s: Blue, |
|    |        |      |      |        | frosted  |
| di | als:   | very | attr | active | easily   |
| ad | ljuste | d.   |      |        |          |
|    |        |      |      |        |          |

## ROUND, OPEN-TOP SHEAVES.

| Each | With                 | open | baskets for filling with natural flowers. | Each |
|------|----------------------|------|-------------------------------------------|------|
|      |                      |      |                                           |      |
|      |                      |      |                                           |      |
|      |                      |      |                                           |      |
|      | $D - 17 \frac{1}{2}$ | inch |                                           | .90  |



## 63



VAUGHAN'S SEED STORE, CHICAGO AND NEW YORK. BOOK FOR FLORISTS.



|                                                                                       | YRE ON BASE FAITH, HOPE AND CHAN                                                                                                                                                       |
|---------------------------------------------------------------------------------------|----------------------------------------------------------------------------------------------------------------------------------------------------------------------------------------|
| firemen's Trumpet.<br>Inch. Price. Inch. Price.                                       | Knights of Pythias.